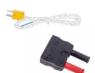

### **Standard accessories**

CMM-30 meter

NZ-2 set

Test leads set for CMM CAT IV, M

WAPRZCMM2

Temperature measurement Probe (K-type) WASONTEMK

Adapter WAADATEMK

M1 hanging hook straps