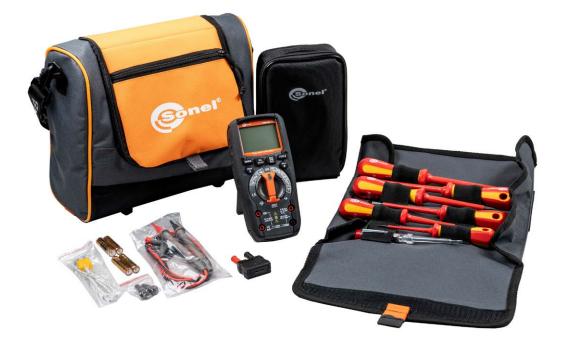

CMM-30 Industrial multimeter

**NZ-2** Screwdriver set, 6-pieces + voltage tester

### **Standard accessories**

CMM-30 meter

NZ-2 set

Test leads set for CMM CAT IV, M

WAPRZCMM2

Temperature measurement Probe (K-type) WASONTEMK

Adapter WAADATEMK

M1 hanging hook straps

Universal magnetic hanging strap WAPOZUCH6

Basic case

S-9 carrying case

M-6 carrying case

2x watertight socket protection plug

4x AAA 1.5 V alkaline battery

Factory calibration certificate