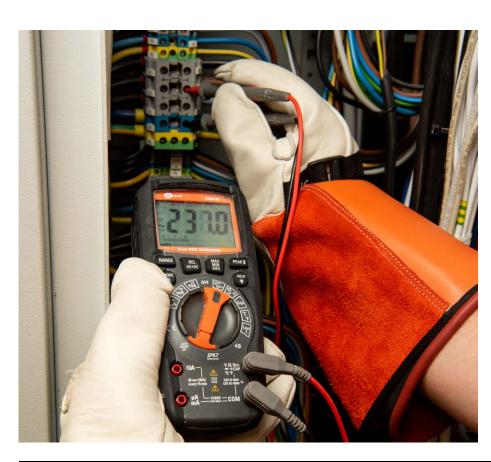

CMM-30 Industrial multimeter

**NZ-2** Screwdriver set, 6-pieces + voltage tester

#### Industrial multimeter

#### Measurements

- AC & DC voltage.
- AC & DC current.
- Resistance.
- Capacitance.
- Duty cycle.
- Frequency.
- Diode and continuity test.
- Low Z.

#### Additional functions

- The AC + DC function allows you to simultaneously display the value of the constant and variable component or the sum of both components during voltage measurement
- **True RMS** for AC voltage and current allows to measure the effective value of distorted waveforms
- Function MAX MIN for displaying extreme values
- Function AVG for displaying average value
- The relative **REL** measurement
- Automatic and manual range selection
- HOLD function
- Built-in **Bluetooth module** for sending data to mobile devices with Android system
- Automatic backlight of the display, buttons and rotary switch
- Built-in flashlight for illuminating dark measurement places
- Auto-OFF function
- Hermetic (IP67) and reinforced housing resistant to shocks, **covered** with elastomer.