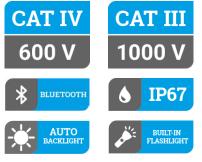

#### Additional functions

- The AC + DC function allows you to simultaneously display the value of the constant and variable component or the sum of both components during voltage measurement
- **True RMS** for AC voltage and current allows to measure the effective value of distorted waveforms
- Function MAX MIN for displaying extreme values
- Function AVG for displaying average value
- The relative **REL** measurement
- Automatic and manual range selection
- HOLD function
- Built-in **Bluetooth module** for sending data to mobile devices with Android system
- Automatic backlight of the display, buttons and rotary switch
- Built-in flashlight for illuminating dark measurement places
- Auto-OFF function
- Hermetic (IP67) and reinforced housing resistant to shocks, **covered** with elastomer.