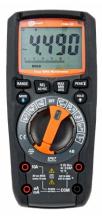

## CMM-30 -

#### Industrial multimeter

#### Measurements

- AC & DC voltage.
- AC & DC current.
- Resistance.
- Capacitance.
- Duty cycle.
- Frequency.
- Diode and continuity test.
- Low Z.

#### Additional functions

- The AC + DC function allows you to simultaneously display the value of the constant and variable component or the sum of both components during voltage measurement
- **True RMS** for AC voltage and current allows to measure the effective value of distorted waveforms
- Function MAX MIN for displaying extreme values
- Function AVG for displaying average value
- The relative **REL** measurement
- Automatic and manual range selection
- HOLD function
- Built-in **Bluetooth module** for sending data to mobile devices with Android system
- Automatic backlight of the display, buttons and rotary switch
- Built-in flashlight for illuminating dark measurement places
- Auto-OFF function
- Hermetic (IP67) and reinforced housing resistant to shocks, **covered** with elastomer.