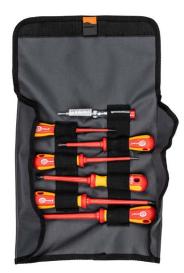

### NZ-2

#### Screwdriver set, 6-pieces + voltage tester

Sonel screwdriver has a rugged shaft and handle connection. Ergonomically designed handle means powerful fatigue-free use and optimum torque transfer. Specially selected materials ensure excellent shock resistance of the handle. High-precision tips compatible with DIN EN ISO guarantee perfect screw fit.

The set consists of:

- 4x Flat-Head 223-1:
  - » 0,4x2,5x75
  - » 0,8x4,0x100
  - » 1,0x5,5x125
  - » 1,2x6,5x150
- 2x Phillips-Head 224-1:
  - » PH 1x80
- » PH 2x100
- Voltage tester 120-250 V~