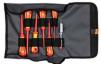

### NZ-2

#### Screwdriver set, 6-pieces + voltage tester

Sonel screwdriver has a rugged shaft and handle connection. Ergonomically designed handle means powerful fatigue-free use and optimum torque transfer. Specially selected materials ensure excellent shock resistance of the handle. High-precision tips compatible with DIN EN ISO guarantee perfect screw fit.

The set consists of:

- 4x Flat-Head 223-1:
  - » 0,4x2,5x75
  - » 0,8x4,0x100
  - » 1,0x5,5x125
  - » 1,2x6,5x150
- 2x Phillips-Head 224-1:
  - » PH 1x80
- » PH 2x100
- Voltage tester 120-250 V~