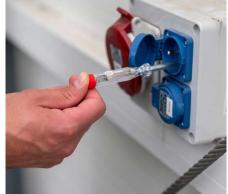

### NZ-2

#### Screwdriver set, 6-pieces + voltage tester

Sonel screwdriver has a rugged shaft and handle connection. Ergonomically designed handle means powerful fatigue-free use and optimum torque transfer. Specially selected materials ensure excellent shock resistance of the handle. High-precision tips compatible with DIN EN ISO guarantee perfect screw fit.

The set consists of:

- 4x Flat-Head 223-1:
  - » 0,4x2,5x75
  - » 0,8x4,0x100
  - » 1,0x5,5x125
  - » 1,2x6,5x150
- 2x Phillips-Head 224-1:
  - » PH 1x80
- » PH 2x100
- Voltage tester 120-250 V~