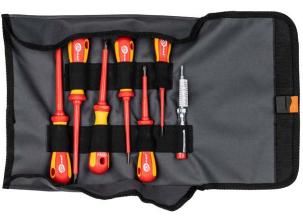

### NZ-2

#### Screwdriver set, 6-pieces + voltage tester

Sonel screwdriver has a rugged shaft and handle connection. Ergonomically designed handle means powerful fatigue-free use and optimum torque transfer. Specially selected materials ensure excellent shock resistance of the handle. High-precision tips compatible with DIN EN ISO guarantee perfect screw fit.

The set consists of:

- 4x Flat-Head 223-1:
  - » 0,4x2,5x75
  - » 0,8x4,0x100
  - » 1,0x5,5x125
  - » 1,2x6,5x150
- 2x Phillips-Head 224-1:
  - » PH 1x80
- » PH 2x100
- Voltage tester 120-250 V~