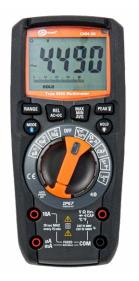

## CMM-30 -

#### Industrial multimeter

#### Measurements

- AC & DC voltage.
- AC & DC current.
- Resistance.
- Capacitance.
- Duty cycle.
- Frequency.
- Diode and continuity test.
- Low Z.

#### Additional functions

- The AC + DC function allows you to simultaneously display the value of the constant and variable component or the sum of both components during voltage measurement
- **True RMS** for AC voltage and current allows to measure the effective value of distorted waveforms
- Function MAX MIN for displaying extreme values
- Function AVG for displaying average value
- The relative **REL** measurement
- Automatic and manual range selection
- HOLD function
- Built-in **Bluetooth module** for sending data to mobile devices with Android system
- Automatic backlight of the display, buttons and rotary switch
- Built-in flashlight for illuminating dark measurement places
- Auto-OFF function
- Hermetic (IP67) and reinforced housing resistant to shocks, **covered** with elastomer.